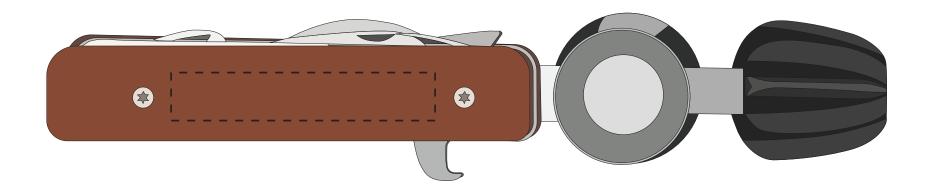

SO# PO#

Item: BAR020

Item Color: WOOD

Imprint Color: ENGRAVING

100%

## **Artwork Size**

Width: Height: