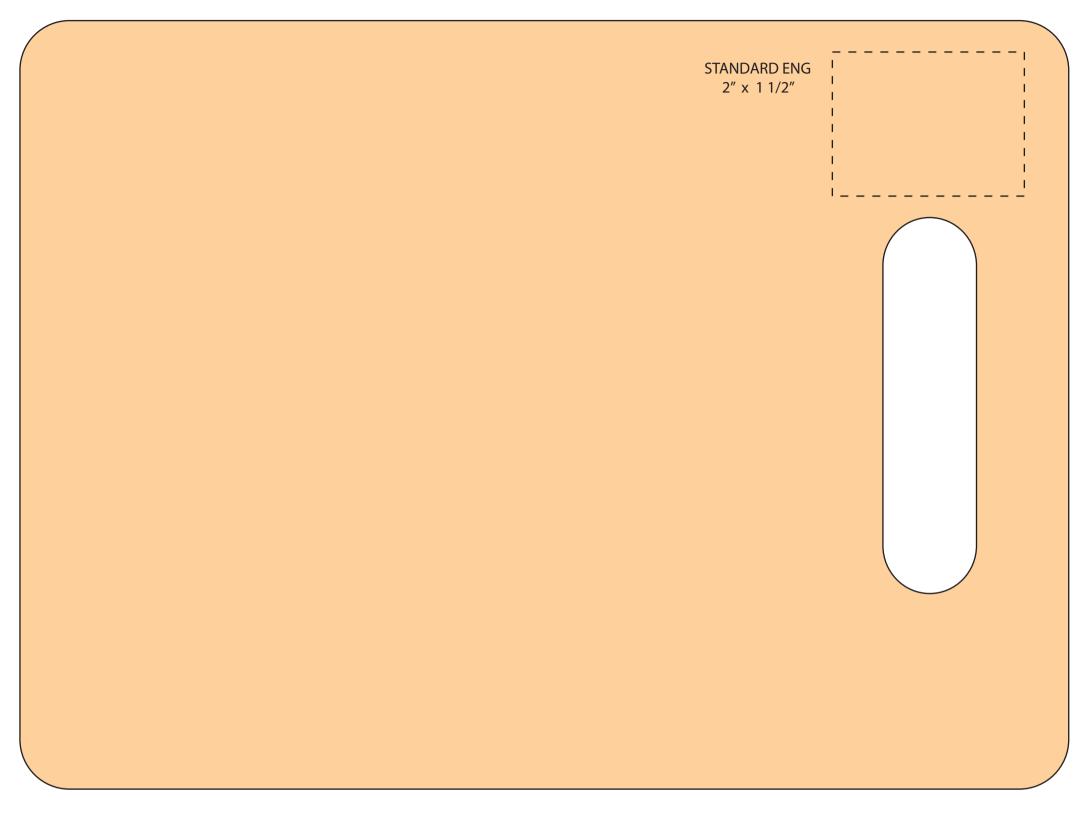

SO# PO#

Item: BBCUT69H Item Color: BAMBOO

Decoration / Imprint Color: ENGRAVING

Art Proof
Date: xx/xx/xxxx

OPTIONAL XL ENGRAVING
3" x 2 1/2"

OPTIONAL XXL ENGRAVING
4" x 2 1/2"

100%

Artwork Size Width: Height: