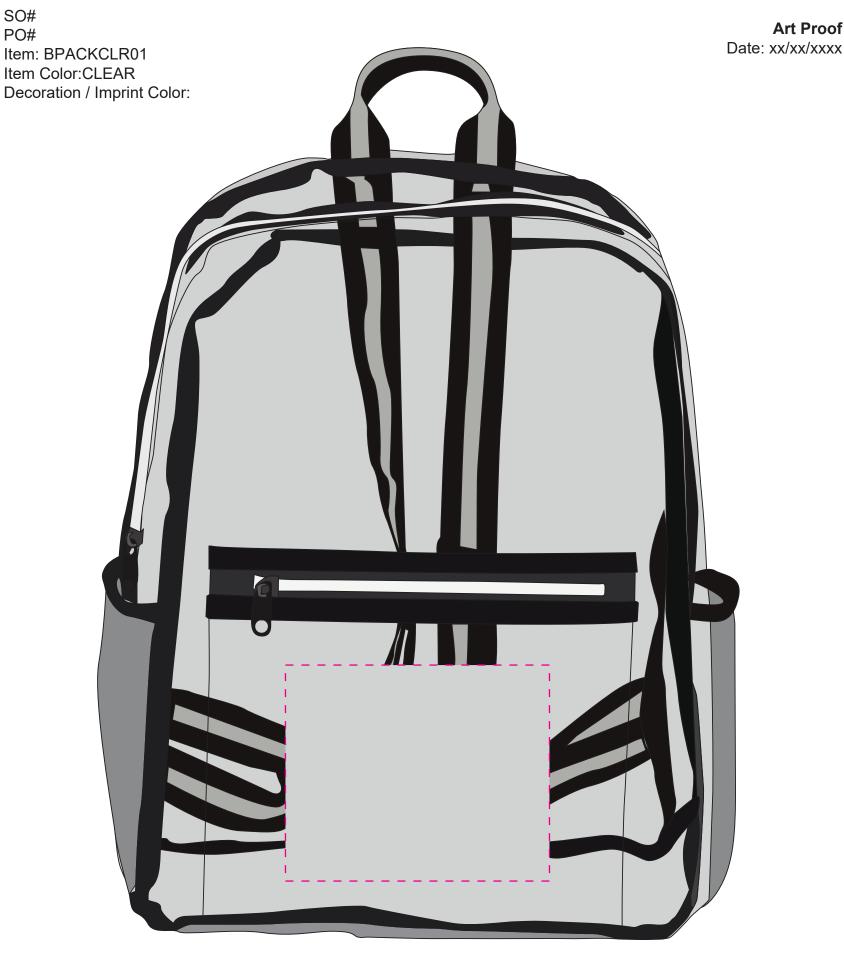

## 100% SIZE - 5 1/2" x 4 1/2"

Disclaimer: This proof is primarily used to display imprint size and location only. Color proofs are not a guaranteed representation of actual imprint color and product. PMS matching not available on full color / four color process artwork. PMS colors shown may vary based on computer monitor used. If PMS color is not noted on order, standard ink color will be used from Standard Ink Color Chart. Chart link: http://www.stopngoline.com/pdf-product/stdimprintcolors.pdf PMS Color Match cannot be guaranteed to match, only as close as possible, particularly on dark color items or stainless steel.

**Artwork Size** Width: Height:

50%