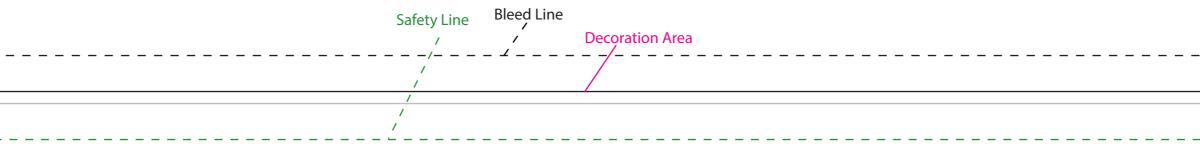

## he sublimation process is designed to produce a "pleasing" representation, not an act match of the original colors. Some color variation is normal and to be expected

> 1

> > Disclaimer: This proof is primarily used to display imprint size and location only. Color proofs are not a guaranteed representation of actual imprint color and product. PMS matching not available on full color / four color process artwork. PMS colors shown may vary based on computer monitor used. If PMS colors shown may vary based on computer monitor used. If PMS color is not noted on order, standard ink color will be used from Standard Ink Color Chart. Chart link: http://www.stopngoline.com/pdf-product/stdimprintcolors.pdf PMS Color Match cannot be guaranteed to match, only as close as possible, particularly on dark color items or stainless steel.