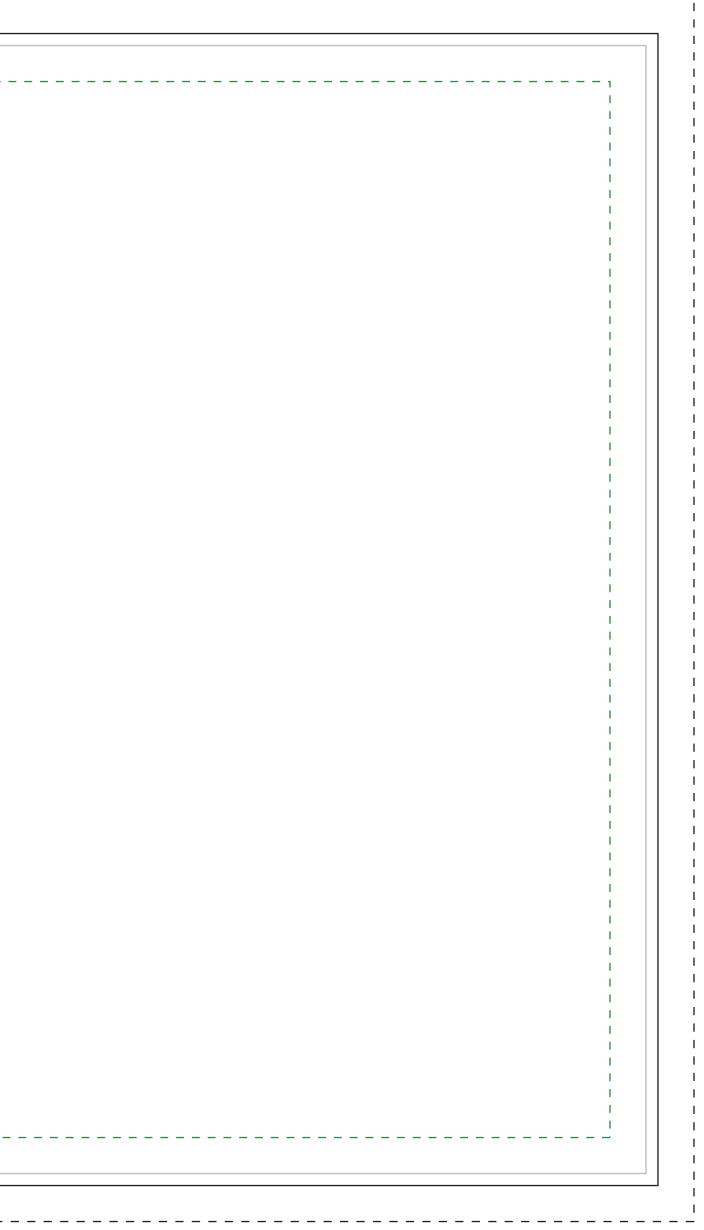

## he sublimation process is designed to produce a "pleasing" representation, not an act match of the original colors. Some color variation is normal and to be expected

> 1

> > Disclaimer: This proof is primarily used to display imprint size and location only. Color proofs are not a guaranteed representation of actual imprint color and product. PMS matching not available on full color / four color process artwork. PMS colors shown may vary based on computer monitor used. If PMS colors shown may vary based on computer monitor used. If PMS color is not noted on order, standard ink color will be used from Standard Ink Color Chart. Chart link: http://www.stopngoline.com/pdf-product/stdimprintcolors.pdf PMS Color Match cannot be guaranteed to match, only as close as possible, particularly on dark color items or stainless steel.