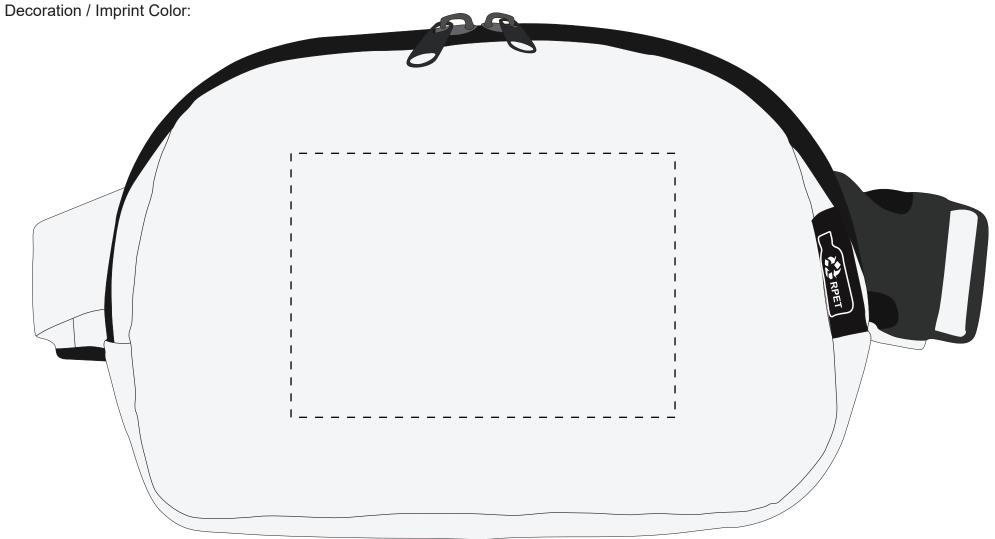

SO#

PO#

Item: W25H Item Color:

**Art Proof** Date: xx/xx/xxxx

**IMPRINTING 4CP HEAT TRANSFER**  100%

**Artwork Size** 

Width:

Height:

This proof is primarily used to display imprint size and location only.

Color proofs are not a guaranteed representation of actual imprint color and product.

PMS matching not available on full color / four color process artwork.